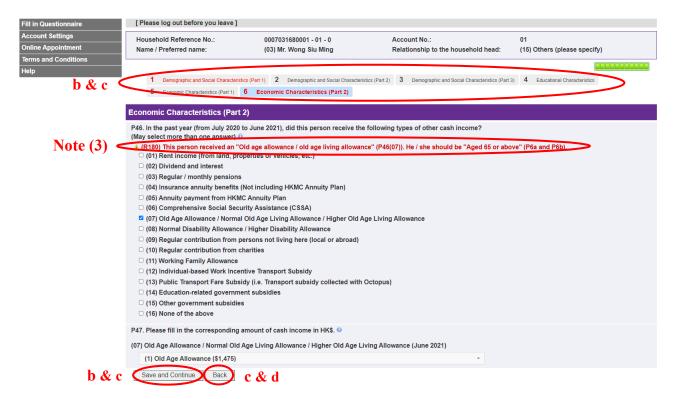

- c) The information entered on each page will be transmitted to the server for storage only after the user has clicked "Save and Continue" or the section header. Before clicking these buttons, if the user clicks "Back", "Logout" or close the webpage, the information provided on the current page just now **will not be saved** in the system. The user will have to enter the concerned information again during his/her next login.
- d) If necessary, click "Back" to edit the information provided on the previous page; or, click the section header to navigate to amend information provided on different pages.
- Notes: (1) The user cannot proceed to the next page if he/she does not answer all questions on the current page. After clicking "Save and Continue", red "A Answer cannot be empty" error messages will be displayed on top of the answer choice menu or the answer box of unanswered questions.
  - (2) A Red error messages will be displayed on top of erroneous answers. The "Section Headers" related to the error will also turn red.