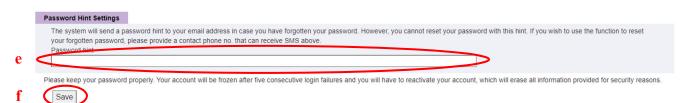

- e) If the user provides a contact phone number that cannot receive SMS, the user has to provide his/her email address and create a password hint.
- Note: The system will send the password hint to the user via email in case the user has forgotten the password. However, the hint is <u>not</u> the password and it cannot help the user reset the password.
- f) Click "Save" to proceed to the next step.

- d) If the user provides a contact phone number that can receive SMS, the user has to set up a security question and the corresponding answer.
- Note: If the user provides a contact phone number that can receive SMS, the user will receive a "One-time Passcode" SMS when he/she has forgotten the password. The user has to enter the passcode on the screen and answer the security question he/she has previously set up for user authentication. The user will then be able to reset the account password.