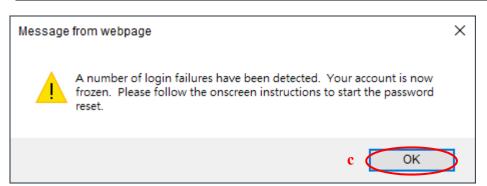

- d) If the user provides a contact phone number that can receive SMS, the user has to set up a security question and the corresponding answer.
- Note: If the user provides a contact phone number that can receive SMS, the user will receive a "One-time Passcode" SMS when he/she has forgotten the password. The user has to enter the passcode on the screen and answer the security question he/she has previously set up for user authentication. The user will then be able to reset the account password.