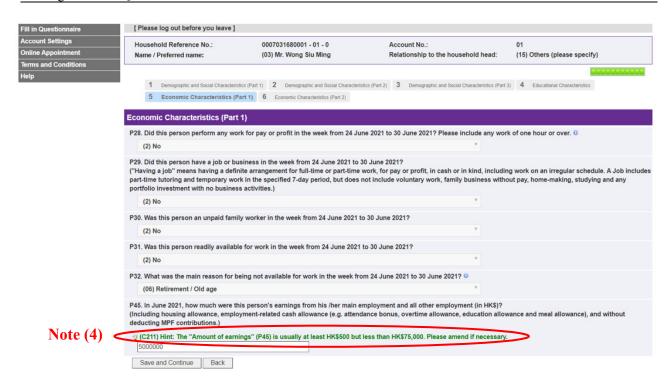

- c) The information entered on each page will be transmitted to the server for storage only after the user has clicked "Save and Continue" or the section header. Before clicking these buttons, if the user clicks "Back", "Logout" or close the webpage, the information provided on the current page just now **will not be saved** in the system. The user will have to enter the concerned information again during his/her next login.
- d) If necessary, click "Back" to edit the information provided on the previous page; or, click the section header to navigate to amend information provided on different pages.
- Notes: (1) The user cannot proceed to the next page if he/she does not answer all questions on the current page. After clicking "Save and Continue", red "A Answer cannot be empty" error messages will be displayed on top of the answer choice menu or the answer box of unanswered questions.
  - (2) A Red error messages will be displayed on top of erroneous answers. The "Section Headers" related to the error will also turn red.