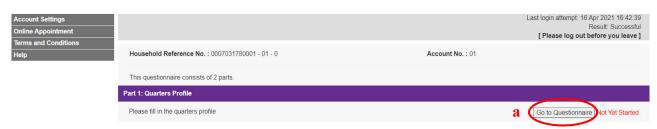

a) Click "Go to Questionnaire" to fill in Part 1: Quarters Profile of the questionnaire.

| Fill in Questionnaire                                                  | Quarters Information                                                                                                                                                                                                                        |                                                                                         |                  |    |  |
|------------------------------------------------------------------------|---------------------------------------------------------------------------------------------------------------------------------------------------------------------------------------------------------------------------------------------|-----------------------------------------------------------------------------------------|------------------|----|--|
| Account Settings<br>Online Appointment<br>Terms and Conditions<br>Help | Household Reference No.:<br>Address:                                                                                                                                                                                                        | 0007031780001 - 01 - 0<br>ESTATE<br>STREET<br>DISTRICT, KOWLOOM                         | Account No.:     | 01 |  |
| b                                                                      | Household<br>A1. Are there any persons living in this unit o<br>O (1) Usually with persons living<br>D (2) Occasionally with persons living<br>(3) an be used as residence but currently<br>O (4) Ion-residential use only<br>Continue Back |                                                                                         |                  |    |  |
| Message from v                                                         | webpage                                                                                                                                                                                                                                     |                                                                                         |                  | ×  |  |
| but is                                                                 | currently unoccupied o                                                                                                                                                                                                                      | nit of quarters can be us<br>r it is for non-residential<br>quarters later to verify th | use only. Census |    |  |
|                                                                        |                                                                                                                                                                                                                                             |                                                                                         |                  |    |  |