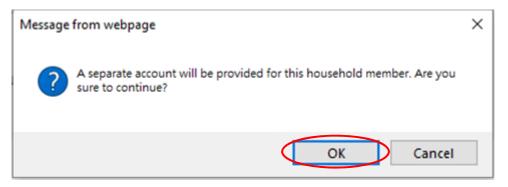

(1) Provide the contact telephone number (that can receive SMS) or email address of the household member requiring separate account. Check the corresponding box in the "Separate account" column.

| Message | from webpage                                                                             | $\times$ |
|---------|------------------------------------------------------------------------------------------|----------|
| ?       | A separate account will be provided for this household member. Are you sure to continue? |          |
|         | OK Cancel                                                                                |          |

- (2) After clicking "OK", the system will deliver the "Account No." and "Activation Key" of the separate account to the member concerned via SMS or email. The separate account holder should enter the "Household Reference No." printed on the paper questionnaire of Account No. 01, as well as the "Account No." and "Activation Key" of the separate account to log in to the system. The procedures are similar to those of "New User". Please refer to Section 2.1 for details.
- (3) Household member with a person serial no. of "01" must use the main account (i.e. Account No. 01) to provide information.