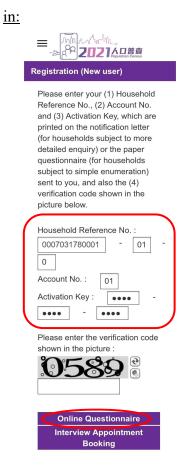

2.1.2 Enter "Household Reference No.", "Account No." and "Activation Key" printed on the notification letter (for households subject to more detailed enquiry) or the paper questionnaire (for households subject to simple enumeration) issued by C&SD, as well as the "Verification Code" shown in the picture on the screen to log in to the system. If the user finds the verification code unclear to read, the user may generate a new verification code by clicking "" or generate an audio verification code by clicking "".

|                      |                                                                                                                                                                                                                                                                | ć |
|----------------------|----------------------------------------------------------------------------------------------------------------------------------------------------------------------------------------------------------------------------------------------------------------|---|
| Terms and Conditions | Registration (New user)                                                                                                                                                                                                                                        |   |
| Help                 | Please enter your (1) Household Reference No., (2) Account No. and (3) Activation Key, which are printed on the notification letter (for households subject to simple enumeration) sent to you, and also the (4) verification code shown in the picture below. |   |
|                      | If you have already completed the registration (Existing User), please click "here" to log in.                                                                                                                                                                 |   |
|                      | To prevent data breach, do not use public computers or public Wi-Fi to log in to this system.                                                                                                                                                                  |   |
|                      | For enquiries, please contact the Census Service Centre (Hotline: 18 2021).<br>Service hours:<br>23 June – 16 August 2021<br>9:00 a.m 10:30 p.m.                                                                                                               |   |

- Fill in "Household Reference No.", "Account No.", "Activation Key" and "Verification a) Code".
- Click "Online Questionnaire" to enter the system. b)

2.1.3 Alternatively, users can use mobile phones or mobile tablets to scan the QR code printed on the notification letter (for households subject to more detailed enquiry) or the paper questionnaire (for households subject to simple enumeration) and the system will fill in the Household Reference No., Account No. and Activation Key automatically. The subsequent procedures will be the same as entering the system through website.